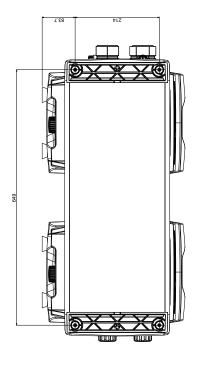

# **E.SYTWIN DIMENSIONS**

### **PERFORMANCE**

| OVERALL DIMENSIONS |        |        | WEIGHT | MAX WORKING | MAX LIQUID  | MAX WORKING |  |
|--------------------|--------|--------|--------|-------------|-------------|-------------|--|
| L                  | L W H  |        | EMPTY  | PRESSURE    | TEMPERATURE | ENVIRONMENT |  |
| 753 mm             | 352 mm | 729 mm | 66 KG  | 8 Bar       | + 40 ° C    | + 50 ° C    |  |