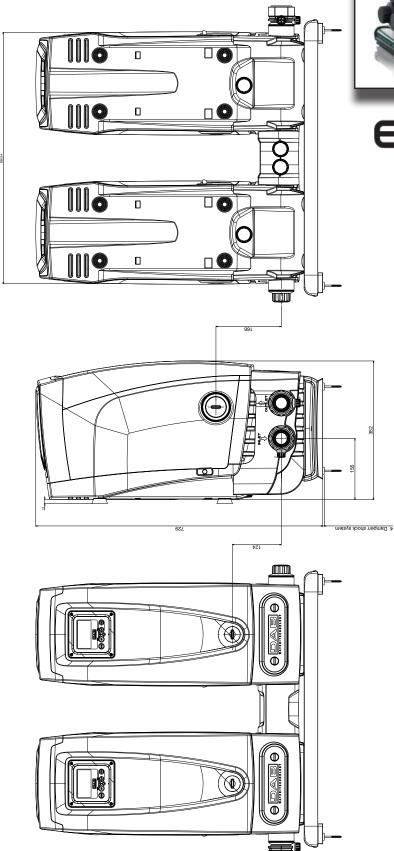

# **E.SYTWIN DIMENSIONS**

### **PERFORMANCE**

| OVERALL DIMENSIONS |        |        | WEIGHT | MAX WORKING | MAX LIQUID  | MAX WORKING |  |
|--------------------|--------|--------|--------|-------------|-------------|-------------|--|
| L                  | L W H  |        | EMPTY  | PRESSURE    | TEMPERATURE | ENVIRONMENT |  |
| 753 mm             | 352 mm | 729 mm | 66 KG  | 8 Bar       | + 40 ° C    | + 50 ° C    |  |