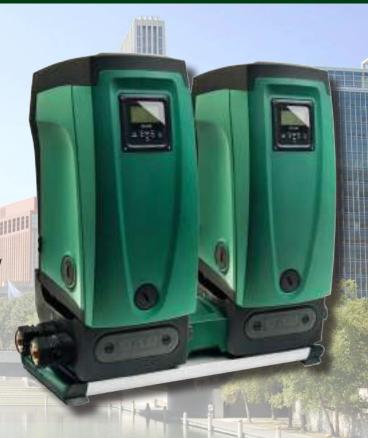

#### **GENERAL DESCRIPTION**

DAB Pumps are proud to officially launch the second phase of our brand new innovative booster product to the market, leading the way in electronic pump technology.

The E.SYTWIN is a completely new solution in cold water boosting for residential and light commercial applications.

Essentially a twin pump, water cooled booster pump with integrated high efficiency variable speed motor,

But the e.sytwin offers much more.... please see our commercial documentation for full pump details.

#### **DESIGN FEATURES**

- Water cooled motor and sound dampening casing creating the quietest booster pump available today
- Energy efficient variable speed motors operating from 0.25 KW to 1.5 KW
- Powerful performance Flow up to 3.3 Litres/second and head up to 6 Bar
- Self priming down to 5 Metres
- · Dry running protection
- Frost protection
- Anti-vibration mountings
- · Integrated chambers with expansion vessels, tool kit and installer manual
- Wireless connectivity and modular design can expand the pump system up to a 4 pump booster set