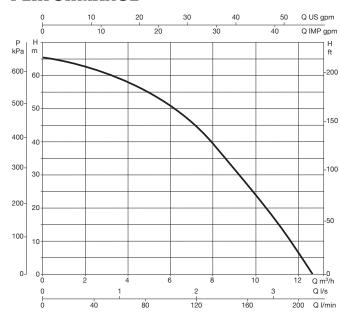

### **PERFORMANCE**

| OVERALL DIMENSIONS |        |        | WEIGHT | MAX WORKING | MAX LIQUID  | MAX WORKING |  |
|--------------------|--------|--------|--------|-------------|-------------|-------------|--|
| L                  | L W H  |        | EMPTY  | PRESSURE    | TEMPERATURE | ENVIRONMENT |  |
| 753 mm             | 352 mm | 729 mm | 66 KG  | 8 Bar       | + 40 ° C    | + 50 ° C    |  |

Maximum Flow: 200 Litres/Minute Maximum Head: 60 Metres Priming: 5 Mins at 5 Metres

Part No: DAB-E.SYTWIN Item Code: 801121