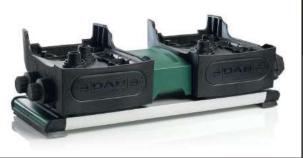

#### **GENERAL DESCRIPTION**

DAB Pumps are proud to officially launch the second phase of our brand new innovative booster product to the market, leading the way in electronic pump technology.

The E.SYTWIN is a completely new solution in cold water boosting for residential and light commercial applications.

Essentially a twin pump, water cooled booster pump with integrated high efficiency variable speed motor,

But the e.sytwin offers much more.... please see our commercial documentation for full pump details.

#### **DESIGN FEATURES**

- Water cooled motor and sound dampening casing creating the quietest booster pump available today
- Energy efficient variable speed motors operating from 0.25 KW to 1.5 KW
- Powerful performance Flow up to 3.3 Litres/second and head up to 6 Bar
- Self priming down to 5 Metres
- · Dry running protection
- Frost protection
- Anti-vibration mountings
- · Integrated chambers with expansion vessels, tool kit and installer manual
- Wireless connectivity and modular design can expand the pump system up to a 4 pump booster set