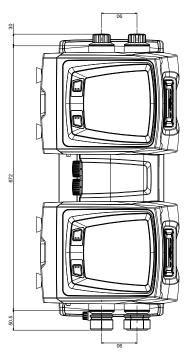

# **E.SYTWIN DIMENSIONS**

### **PERFORMANCE**

| OVERALL DIMENSIONS |        |        | WEIGHT | MAX WORKING | MAX LIQUID  | MAX WORKING |  |
|--------------------|--------|--------|--------|-------------|-------------|-------------|--|
| L                  | L W H  |        | EMPTY  | PRESSURE    | TEMPERATURE | ENVIRONMENT |  |
| 753 mm             | 352 mm | 729 mm | 66 KG  | 8 Bar       | + 40 ° C    | + 50 ° C    |  |